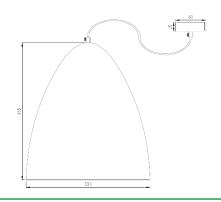

# **Dimensions** [mm]

### Certifications

IP20

| Product Code | Dimensions     |
|--------------|----------------|
| PEN512.1     | Ø310mm x 270mm |
| PEN512.2     | Ø333mm x 365mm |

ARC Lighting CC12 Goud Crescent, Brackenfell Industrial, Cape Town, Western Cape, 7560 South AfricaTel:021 981 0539Email:info@arclighting.co.zaWebsite:www.arclighting.co.za