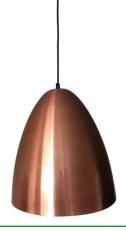

#### DATASHEET

| Name:         | Bullet Pendant                                                                                                                      |
|---------------|-------------------------------------------------------------------------------------------------------------------------------------|
| Standards:    | SANS 60598-2-1                                                                                                                      |
| Product Code: | PEN512.2BC                                                                                                                          |
| Description:  | PEN512.2BC: Bullet Pendant, Brushed Copper, Ø333mm x 365mm, Surface Mounted, E27 Lampholder, Aluminium, 220-240V AC   50-60Hz, IP20 |

#### **Construction Specification**

| Dimensions:        | Ø333mm x 365mm  |
|--------------------|-----------------|
| Cord Length:       | 1,500mm         |
| Luminaire Colour:  | Brushed Copper  |
| Installation Type: | Surface Mounted |
| Envirionment:      | Indoor          |
| Material:          | Aluminium       |
| Total Weight:      | 1 Kg            |