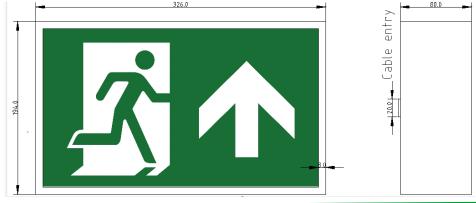

## 280SL\*

**Description:** Back lit emergency exit sign. Surfcace wall mounted.

**Standards:** \*SANS 60598-2-1

\*SANS 1186-3 \*SANS 1464-22

Specification: Total Weight: 3.5 Kg

Voltage / Current: 220-240VAC 50-60Hz

Lamp 1 of 1: SMD LED board with mains operated LED Driver.

Operating Temp: Min 0°C / Max 25°C.

IP Rating: IP20.

3 Hour Emergency Battery Backup Easy Wall Mount Installation

Minimum Lumen Maintenance: 50 000h L80/B10