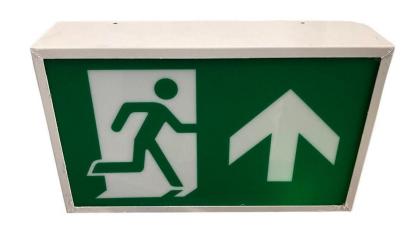

## 280SL\*

**Description:** Back lit emergency exit sign. Surfcace wall mounted.

**Standards:** \*SANS 60598-2-1

\*SANS 1186-3 \*SANS 1464-22

Specification: Total Weight: 3.5 Kg

Voltage / Current: 220-240VAC 50-60Hz

Lamp 1 of 1: SMD LED board with mains operated LED Driver.

Operating Temp: Min 0°C / Max 25°C.

IP Rating: IP20.

3 Hour Emergency Battery Backup Easy Wall Mount Installation

Minimum Lumen Maintenance: 50 000h L80/B10